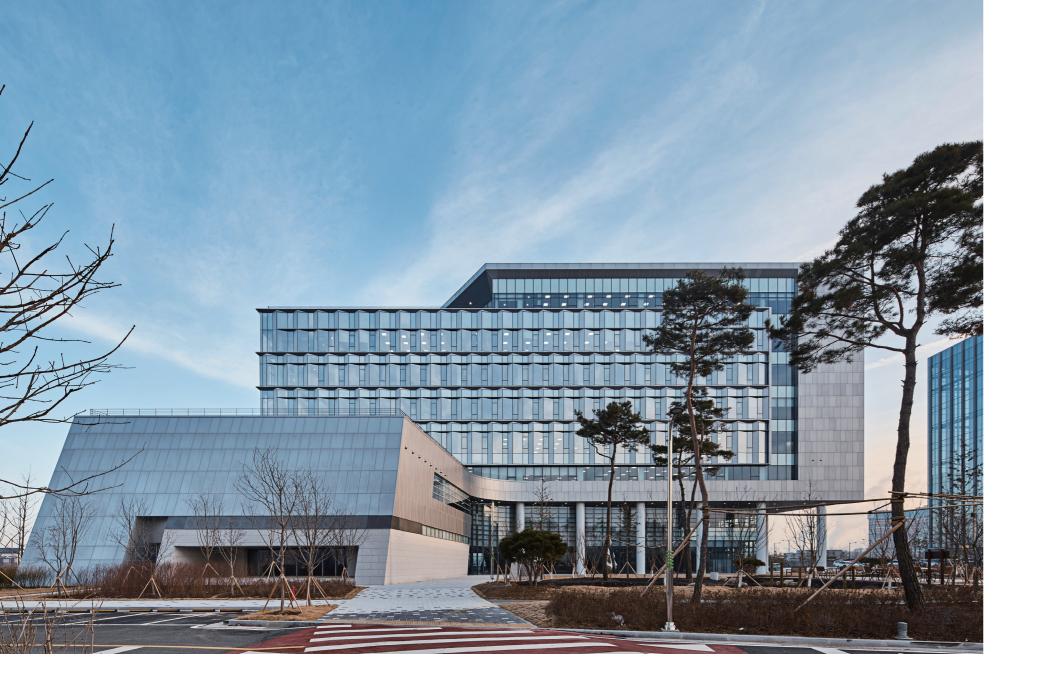

by Jeonju Fortress Wall wraps up the transparent mass and creates a continuous flow, which symbolizes stability and growth. The third design keyword is 'Symbiosis' to represent customized community spaces where members can communicate effectively in harmony with surrounding nature. Refreshing community spaces located in various places are devised to design keyword is 'Integration' as the master plan for two separate blocks(NPS and NPS Fund Management Center) to of facilities, circulation and space configuration were carefully planned so that buildings and outdoor spaces can make a solid correlation with one another. Harmonious landscape plan is employed to represent the future-oriented aspiration of NPS