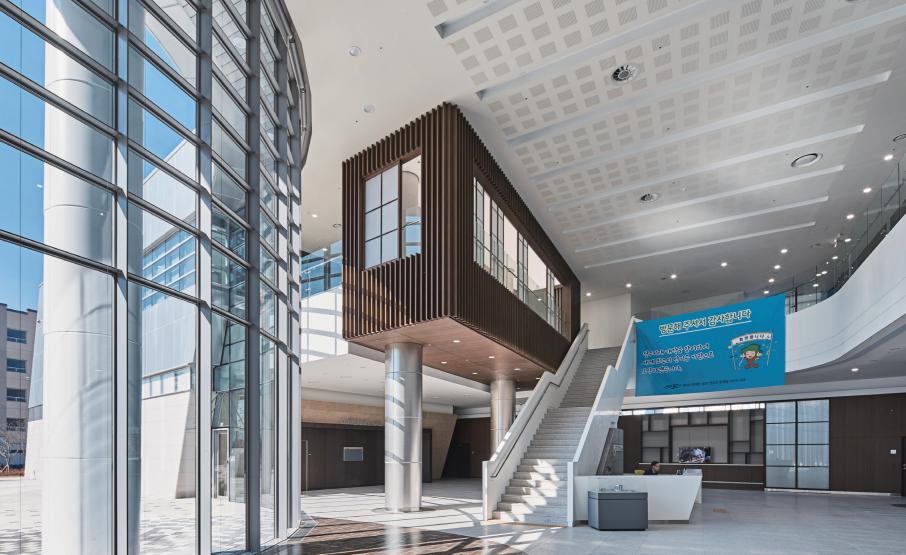

The first design keyword is 'Trust' to stand for transparent achieve global vision of National Pension Service. Arrangement management of NPS fund. Office facility is created in a form of a transparent box, which realizes the image of cutting-edge openness and achieves the creative vista in harmony with the NPS headquarters. The second design keyword is 'Growth' to reinforce trustful image of NPS Fund Management Center as management Center to take off in the world. the keeper of people's valuable assets. A solid frame inspired

by Jeonju Fortress Wall wraps up the transparent mass and creates a continuous flow, which symbolizes stability and growth. The third design keyword is 'Symbiosis' to represent customized community spaces where members can communicate effectively in harmony with surrounding nature. Refreshing community spaces located in various places are devised to design keyword is 'Integration' as the master plan for two separate blocks(NPS and NPS Fund Management Center) to of facilities, circulation and space configuration were carefully planned so that buildings and outdoor spaces can make a solid correlation with one another. Harmonious landscape plan is employed to represent the future-oriented aspiration of NPS