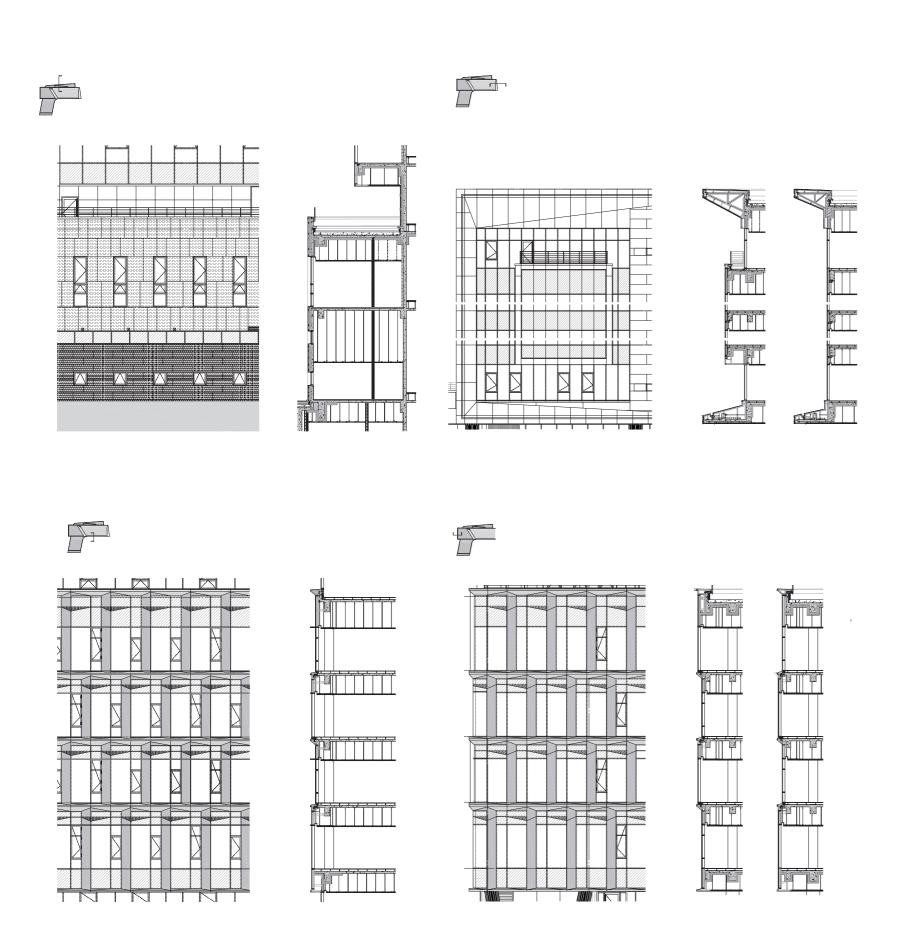

growth. The third design keyword is 'Symbiosis' to represent customized community spaces where members can communicate effectively in harmony with surrounding nature. Refreshing community spaces located in various places are devised to design keyword is 'Integration' as the master plan for two separate blocks(NPS and NPS Fund Management Center) to of facilities, circulation and space configuration were carefully planned so that buildings and outdoor spaces can make a solid correlation with one another. Harmonious landscape plan is employed to represent the future-oriented aspiration of NPS

















Eighth floor plan



Roof floor plan



Fourth floor plan



Fifth floor plan



Second floor plan



Third floor plan



Basement first floor plan



First floor plan

0 10 20 40m







Exterior wall part enlarged elevation