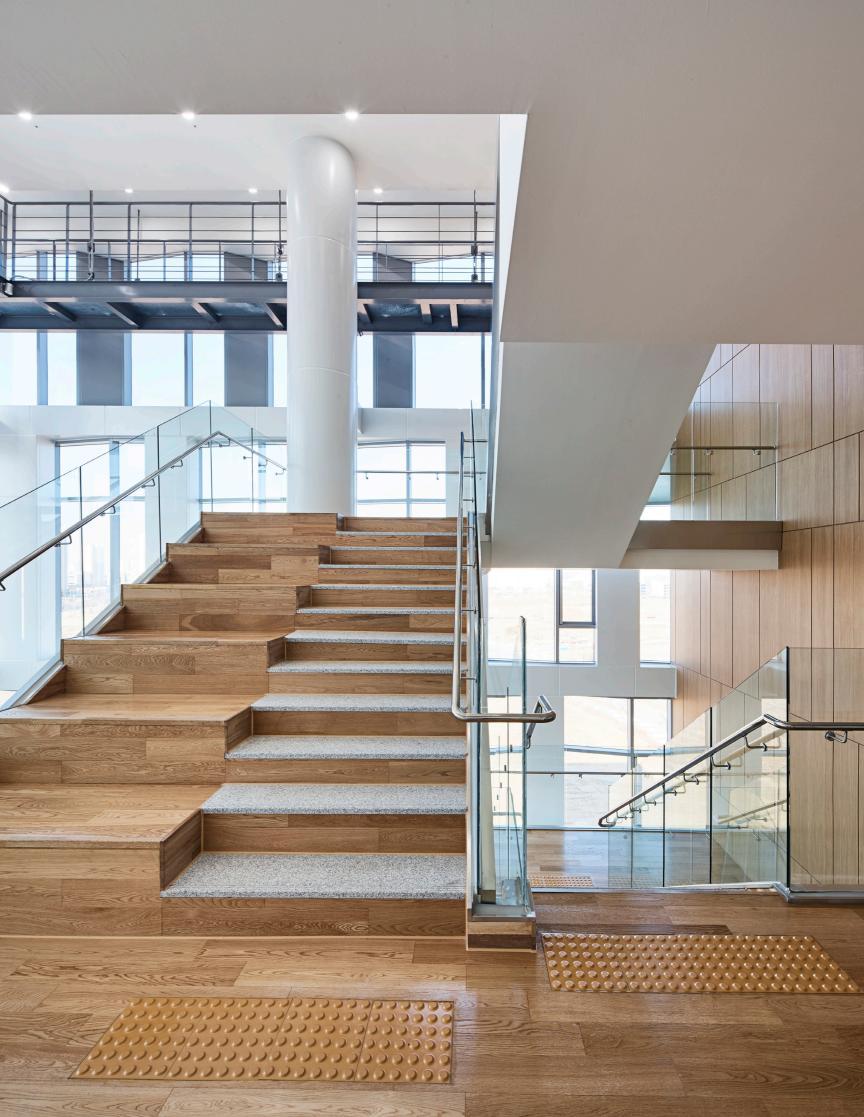

The first design keyword is 'Trust' to stand for transparent achieve global vision of National Pension Service. Arrangement management of NPS fund. Office facility is created in a form of a transparent box, which realizes the image of cutting-edge openness and achieves the creative vista in harmony with the NPS headquarters. The second design keyword is 'Growth' to reinforce trustful image of NPS Fund Management Center as management Center to take off in the world. the keeper of people's valuable assets. A solid frame inspired

by Jeonju Fortress Wall wraps up the transparent mass and creates a continuous flow, which symbolizes stability and growth. The third design keyword is 'Symbiosis' to represent customized community spaces where members can communicate effectively in harmony with surrounding nature. Refreshing community spaces located in various places are devised to design keyword is 'Integration' as the master plan for two separate blocks(NPS and NPS Fund Management Center) to of facilities, circulation and space configuration were carefully planned so that buildings and outdoor spaces can make a solid correlation with one another. Harmonious landscape plan is employed to represent the future-oriented aspiration of NPS