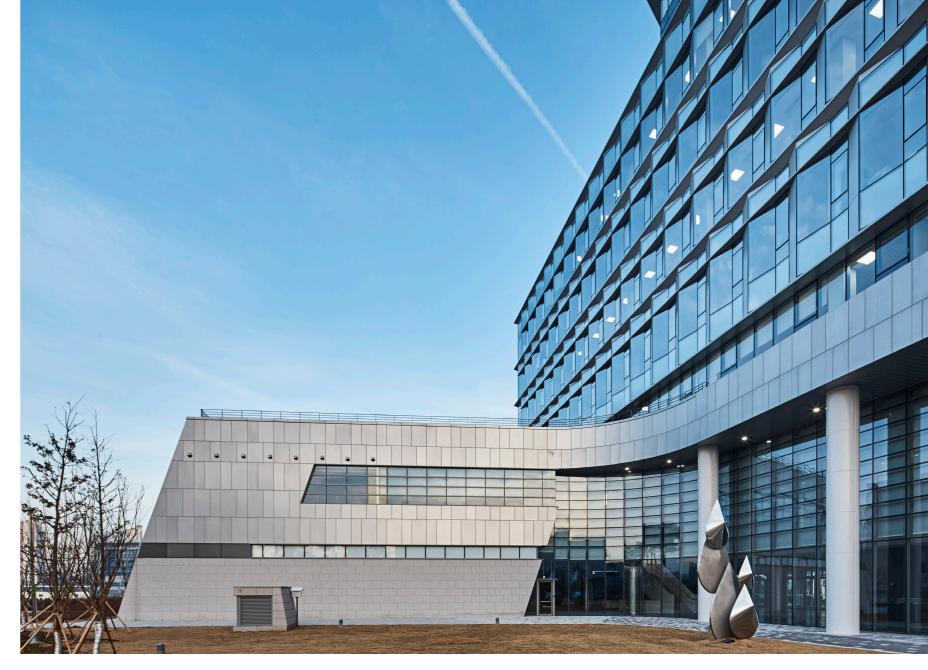

by Jeonju Fortress Wall wraps up the transparent mass and creates a continuous flow, which symbolizes stability and growth. The third design keyword is 'Symbiosis' to represent customized community spaces where members can communicate effectively in harmony with surrounding nature. Refreshing community spaces located in various places are devised to design keyword is 'Integration' as the master plan for two separate blocks(NPS and NPS Fund Management Center) to of facilities, circulation and space configuration were carefully planned so that buildings and outdoor spaces can make a solid correlation with one another. Harmonious landscape plan is employed to represent the future-oriented aspiration of NPS