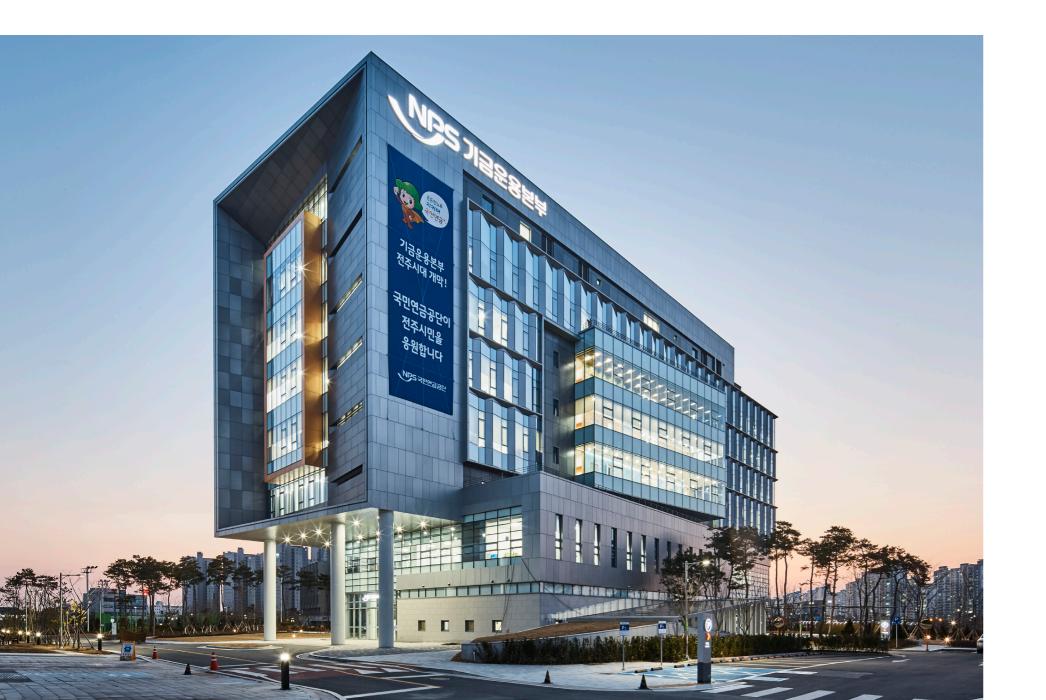

## **NPS Fund Management Center**

Location Manseong-dong 1-5, Deokjin-gu, Jeonju-si, Jeollabuk-do, Korea Function Office, Dormitory Site area 18,700 m<sup>2</sup> Bldg. area 3,482m<sup>2</sup> Total floor area 19,030 m<sup>2</sup> Stories B1, 8FL Structure Reinforced concrete Finish Stone panel, High efficiency Low-E glass, Alumunium panel

Photographer Agency L2 / Namsun Lee

**Design** HAEAHN Architecture

The vision of the new NPS Fund Management Center is to integrate with the NPS headquarters, transferred to Jeonju Innovative city earlier, and to envision trustful and bright future of the National Pension. With a design concept, 'National Tree(國松): People's Pine Tree', we proposed an architecture of four different design keywords(trust, growth, symbiosis, and integration) based on the National Pensive Service's core value promote creativity and innovation in the workplace. The fourth TOP+(trust, communication, passion, happiness).

The first design keyword is 'Trust' to stand for transparent achieve global vision of National Pension Service. Arrangement management of NPS fund. Office facility is created in a form of a transparent box, which realizes the image of cutting-edge openness and achieves the creative vista in harmony with the NPS headquarters. The second design keyword is 'Growth' to reinforce trustful image of NPS Fund Management Center as management Center to take off in the world. the keeper of people's valuable assets. A solid frame inspired