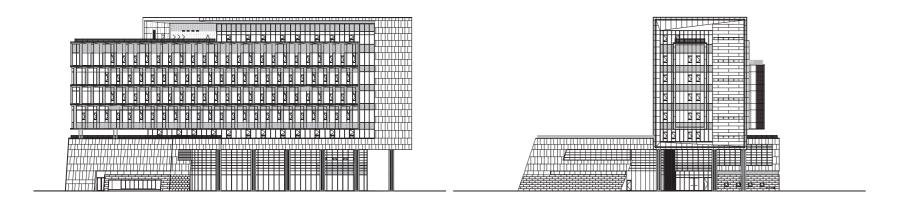

## **NPS Fund Management Center**

Location Manseong-dong 1-5, Deokjin-gu, Jeonju-si, Jeollabuk-do, Korea Function Office, Dormitory Site area 18,700 m<sup>2</sup> Bldg. area 3,482m<sup>2</sup> Total floor area 19,030 m<sup>2</sup> Stories B1, 8FL Structure Reinforced concrete Finish Stone panel, High efficiency Low-E glass, Alumunium panel

The first design keyword is 'Trust' to stand for transparent achieve global vision of National Pension Service. Arrangement management of NPS fund. Office facility is created in a form of a transparent box, which realizes the image of cutting-edge openness and achieves the creative vista in harmony with the NPS headquarters. The second design keyword is 'Growth' to reinforce trustful image of NPS Fund Management Center as management Center to take off in the world. the keeper of people's valuable assets. A solid frame inspired

by Jeonju Fortress Wall wraps up the transparent mass and creates a continuous flow, which symbolizes stability and growth. The third design keyword is 'Symbiosis' to represent customized community spaces where members can communicate effectively in harmony with surrounding nature. Refreshing community spaces located in various places are devised to design keyword is 'Integration' as the master plan for two separate blocks(NPS and NPS Fund Management Center) to of facilities, circulation and space configuration were carefully planned so that buildings and outdoor spaces can make a solid correlation with one another. Harmonious landscape plan is employed to represent the future-oriented aspiration of NPS