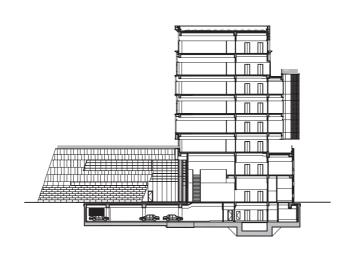

## **NPS Fund Management Center**

Location Manseong-dong 1-5, Deokjin-gu, Jeonju-si, Jeollabuk-do, Korea Function Office, Dormitory Site area 18,700 m<sup>2</sup> Bldg. area 3,482m<sup>2</sup> Total floor area 19,030 m<sup>2</sup> Stories B1, 8FL Structure Reinforced concrete Finish Stone panel, High efficiency Low-E glass, Alumunium panel

by Jeonju Fortress Wall wraps up the transparent mass and creates a continuous flow, which symbolizes stability and growth. The third design keyword is 'Symbiosis' to represent customized community spaces where members can communicate effectively in harmony with surrounding nature. Refreshing community spaces located in various places are devised to design keyword is 'Integration' as the master plan for two separate blocks(NPS and NPS Fund Management Center) to of facilities, circulation and space configuration were carefully planned so that buildings and outdoor spaces can make a solid correlation with one another. Harmonious landscape plan is employed to represent the future-oriented aspiration of NPS