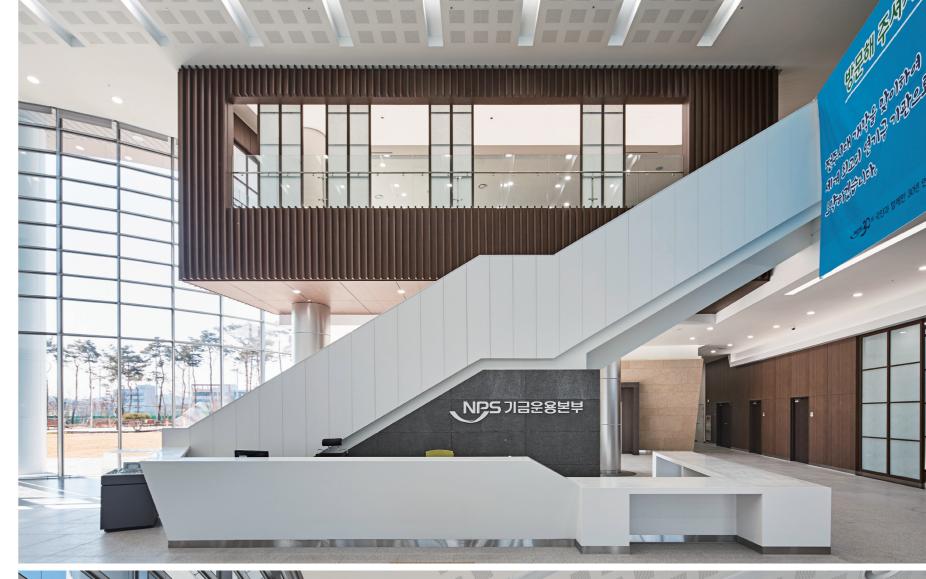

The first design keyword is 'Trust' to stand for transparent achieve global vision of National Pension Service. Arrangement management of NPS fund. Office facility is created in a form of a transparent box, which realizes the image of cutting-edge openness and achieves the creative vista in harmony with the NPS headquarters. The second design keyword is 'Growth' to reinforce trustful image of NPS Fund Management Center as management Center to take off in the world. the keeper of people's valuable assets. A solid frame inspired

by Jeonju Fortress Wall wraps up the transparent mass and creates a continuous flow, which symbolizes stability and growth. The third design keyword is 'Symbiosis' to represent customized community spaces where members can communicate effectively in harmony with surrounding nature. Refreshing community spaces located in various places are devised to design keyword is 'Integration' as the master plan for two separate blocks(NPS and NPS Fund Management Center) to of facilities, circulation and space configuration were carefully planned so that buildings and outdoor spaces can make a solid correlation with one another. Harmonious landscape plan is employed to represent the future-oriented aspiration of NPS