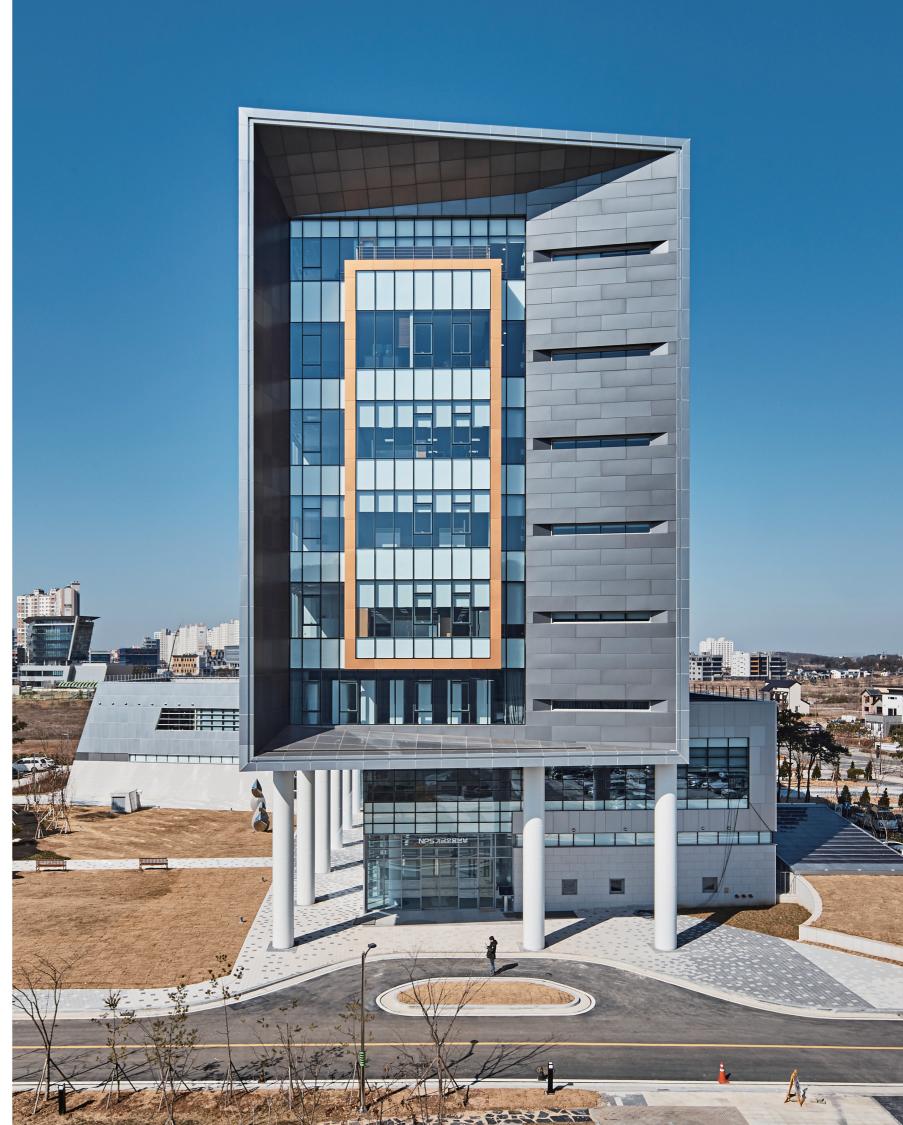

The first design keyword is 'Trust' to stand for transparent achieve global vision of National Pension Service. Arrangement management of NPS fund. Office facility is created in a form of a transparent box, which realizes the image of cutting-edge openness and achieves the creative vista in harmony with the NPS headquarters. The second design keyword is 'Growth' to reinforce trustful image of NPS Fund Management Center as management Center to take off in the world. the keeper of people's valuable assets. A solid frame inspired

by Jeonju Fortress Wall wraps up the transparent mass and creates a continuous flow, which symbolizes stability and growth. The third design keyword is 'Symbiosis' to represent customized community spaces where members can communicate effectively in harmony with surrounding nature. Refreshing community spaces located in various places are devised to design keyword is 'Integration' as the master plan for two separate blocks(NPS and NPS Fund Management Center) to of facilities, circulation and space configuration were carefully planned so that buildings and outdoor spaces can make a solid correlation with one another. Harmonious landscape plan is employed to represent the future-oriented aspiration of NPS