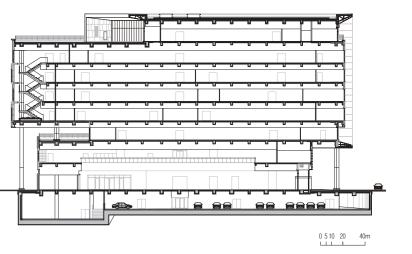

## **NPS Fund Management Center**

Location Manseong-dong 1-5, Deokjin-gu, Jeonju-si, Jeollabuk-do, Korea Function Office, Dormitory Site area 18,700 m<sup>2</sup> Bldg. area 3,482m<sup>2</sup> Total floor area 19,030 m<sup>2</sup> Stories B1, 8FL Structure Reinforced concrete Finish Stone panel, High efficiency Low-E glass, Alumunium panel

0 10 20 40m

Exterior wall part enlarged elevation